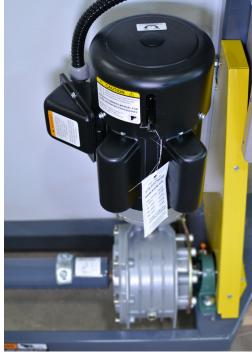

## **FREQUENTLY ASKED QUESTIONS**

Can I increase the operating speed of my door?

Diamond Doors offers a speed increase package that will increase operating speed by 20% - 25%.

What does the speed increase package entail?

The package increases the electric lift motor and gear box ratio.