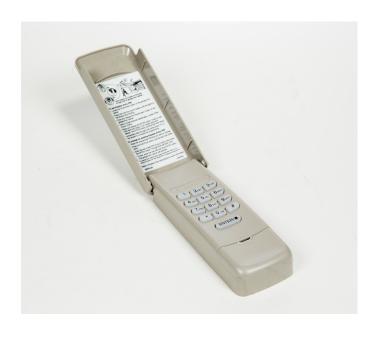

# **OVERVIEW**

The Wireless Keypad is an additional option to the Remote Opener package. The keypad allows you to operate the door with your personal 4-digit security code. Because the keypad is wireless, it can be mounted to your building, or any other surface that is convenient for you.