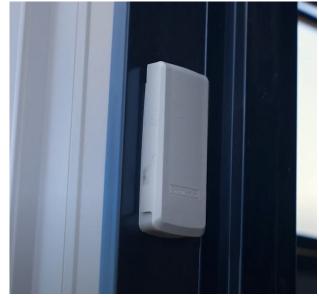

# **OVERVIEW**

The Wireless Keypad is an additional option to the Remote Opener package. The keypad allows you to operate the door with your personal 4-digit security code. Because the keypad is wireless, it can be mounted to your building, or any other surface that is convenient for you.